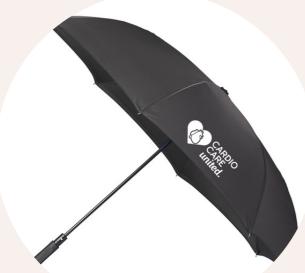

Material: Pongee
Dual-layer 48" canopy
Closes automatically
with push-button
Innovative inverted
design
Pinch-proof runner for
safety and ease of use
Can stand
unsupported while
closed for faster
drying