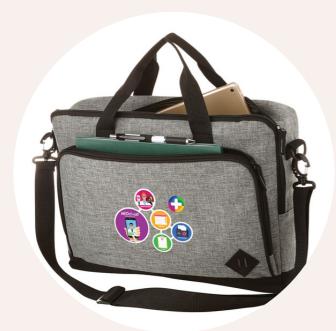

## MESSENGER

Computer Briefcase
Material: 600D
PolyCanvas
Zippered main
compartment with topopening design
Padded laptop sleeve fits
most computers up to 15"
Front compartment with
organizer pocket
Grab-handles for easy
carrying
Removable adjustable
strap