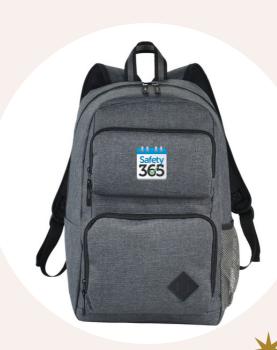

## BACKPACK

Material: 600D PolyCanvas
Spacious zippered main
compartment for all your
essentials
Padded laptop sleeve fits most
computers up to 15.6"
Dedicated pocket for your iPad
or other tablet
2 zippered front pockets with
space for your logo
1 side water bottle pocket
Grab-handle and adjustable
straps for easy carrying