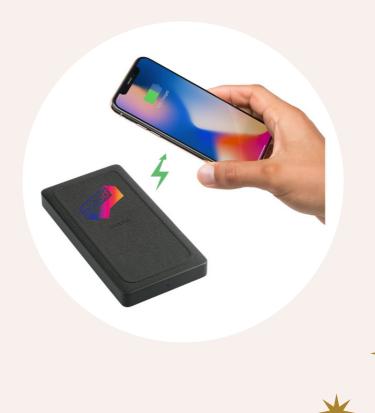

Rechargeable 10,000 mAh/37W lithium polymer battery that works as a charging pad or a regular power bank on the go. The 18W USB-C port provides enough power to charge a laptop with a Type-C port and enough power to fast charge compatible devices with wired charging. The power bank can charge three devices at the same time by using Type-C port, USB-A port and wireless charging surface simultaneously.