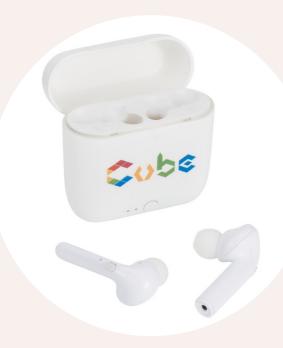

Hand-wash only

24oz.
Sturdy double-wall
construction
BPA-free acrylic materials
Ideal for hot or cold
beverages
Thumb-slide lid presses on
securely
Includes reusable
polypropylene straw

Bluetooth 5.0 Auto-pairing Auto power-on Case works as powerbank with 400mAh battery (can be charged with the included Micro USB cable) Over 2 hours of playback time at max volume on a single charge Ergonomic design keeps earbuds in place Built-in music controls and dual microphones Earbuds and case can be charged in under 1.5 hours