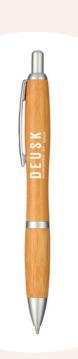

## JOURNAL.

This journal features an interior organization panel to hold your personal belongings.
Includes 6" x 9" FSC®-certified, cream-lined refill and pen loop.

Material: Bamboo
Bamboo barrel with
chrome accents
Click action
mechanism retracts
tip
Pen tip 1.0mm
Black German ink
cartridge